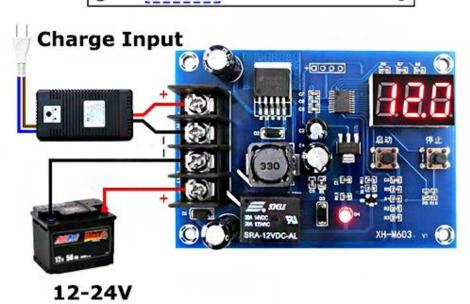

trol Module Model: XH-M603



#### Description:

The XH-M603 is a PCB control module used to charge lithium batteries, Lead-acid, nickel-cadmium, nickel-metal hydride, lithium-ion and polymer. You can assemble your own Lithium battery charger by using this charger module. The module can also be used for solar panels.

#### **Specifications:**

Input Voltage: DC 10-30V
Display Precision: 0.1V
Control Precision: 0.1V
Output Type: Direct output
Voltage Tolerance: ±0.1V

• Size: 82x58x18mm

## **Application Scope:**

12-24V storage battery (Applicable to solar cells, new energy batteries, Lead-acid batteries, nickel-cadmium batteries, nickel-metal hydride batteries, lithium-ion batteries, polymer batteries, Car battery, electric car battery)

## **Dimensions Diagram:**



# Wiring Diagram:





Made in China