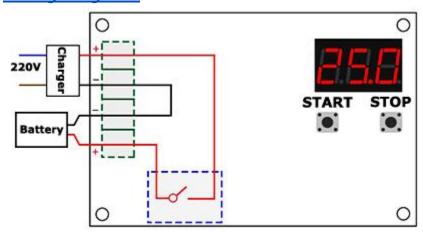

ontrol Module Model: XH-M603



#### Description:

The XH-M603 is a PCB control module used to charge lithium batteries, Lead-acid, nickel-cadmium, nickel-metal hydride, lithium-ion and polymer. You can assemble your own Lithium battery charger by using this charger module. The module can also be used for solar panels.

#### **Specifications:**

Input Voltage: DC 10-30V
Display Precision: 0.1V
Control Precision: 0.1V
Output Type: Direct output
Voltage Tolerance: ±0.1V

• Size: 82x58x18mm

## **Application Scope:**

12-24V storage battery (Applicable to solar cells, new energy batteries, Lead-acid batteries, nickel-cadmium batteries, nickel-metal hydride batteries, lithium-ion batteries, polymer batteries, Car battery, electric car battery)

## **Dimensions Diagram:**



# Wiring Diagram:





Made in China