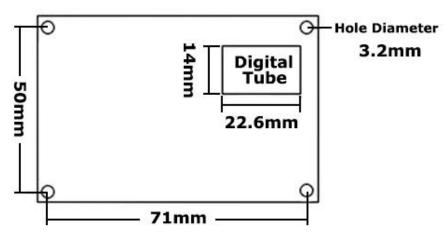

hium Battery Charge Control Module Model: XH-M603



#### Description:

The XH-M603 is a PCB control module used to charge lithium batteries, Lead-acid, nickel-cadmium, nickel-metal hydride, lithium-ion and polymer. You can assemble your own Lithium battery charger by using this charger module. The module can also be used for solar panels.

#### **Specifications:**

Input Voltage: DC 10-30V
Display Precision: 0.1V
Control Precision: 0.1V
Output Type: Direct output
Voltage Tolerance: ±0.1V

• Size: 82x58x18mm

## **Application Scope:**

12-24V storage battery (Applicable to solar cells, new energy batteries, Lead-acid batteries, nickel-cadmium batteries, nickel-metal hydride batteries, lithium-ion batteries, polymer batteries, Car battery, electric car battery)

## **Dimensions Diagram:**



# Wiring Diagram:





Made in China