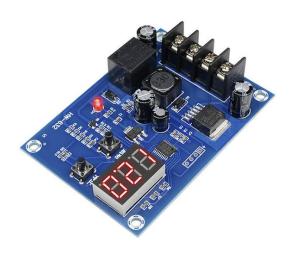

# 12-24V Lithium Battery Charge Control Module Model: XH-M603

#### Description:

The XH-M603 is a PCB control module used to charge lithium batteries, Lead-acid, nickel-cadmium, nickel-metal hydride, lithium-ion and polymer. You can assemble your own Lithium battery charger by using this charger module. The module can also be used for solar panels.

#### **Specifications:**

Input Voltage: DC 10-30V
Display Precision: 0.1V
Control Precision: 0.1V
Output Type: Direct output
Voltage Tolerance: ±0.1V

• Size: 82x58x18mm